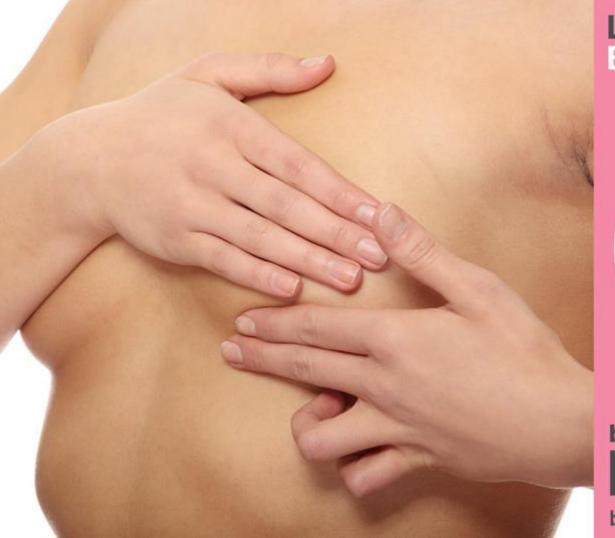

#### Being breast aware

All women should be breast aware. This means knowing how your breasts normally look and feel, and reporting any unusual changes to your doctor as soon as possible. We advise following the 'touch look check' (TLC) 3 simple steps:

- · TOUCH your breasts. Can you feel anything unusual?
- · LOOK for changes. Is there any change in shape or texture?
- · CHECK anything unusual with your doctor

(TLC information reproduced by permission of Breast Cancer Now.)