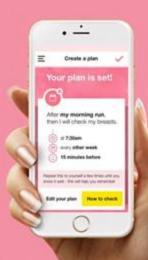

## Search Breast Check Now in your app store

breast cancer

#### Being breast aware

All women should be breast aware. This means knowing how your breasts normally look and feel, and reporting any unusual changes to your doctor as soon as possible. We advise following the 'touch look check' (TLC) 3 simple steps:

- · TOUCH your breasts. Can you feel anything unusual?
- · LOOK for changes. Is there any change in shape or texture?
- · CHECK anything unusual with your doctor

(TLC information reproduced by permission of Breast Cancer Now.)