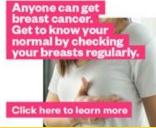

#### Being breast aware

All women should be breast aware. This means knowing how your breasts normally look and feel, and reporting any unusual changes to your doctor as soon as possible. We advise following the 'touch look check' (TLC) 3 simple steps:

- · TOUCH your breasts. Can you feel anything unusual?
- · LOOK for changes. Is there any change in shape or texture?
- · CHECK anything unusual with your doctor

(TLC information reproduced by permission of Breast Cancer Now.)