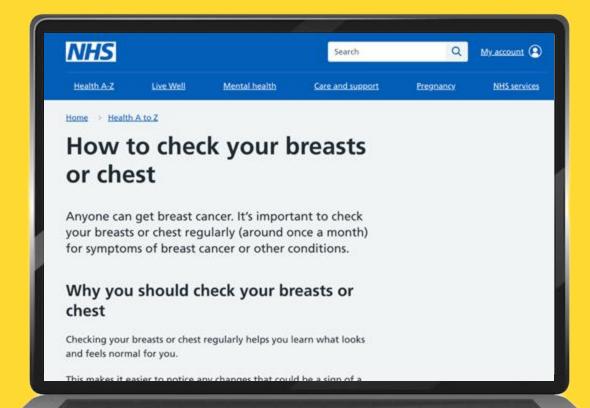

#### Being breast aware

All women should be breast aware. This means knowing how your breasts normally look and feel, and reporting any unusual changes to your doctor as soon as possible. We advise following the 'touch look check' (TLC) 3 simple steps:

- · TOUCH your breasts. Can you feel anything unusual?
- · LOOK for changes. Is there any change in shape or texture?
- · CHECK anything unusual with your doctor

(TLC information reproduced by permission of Breast Cancer Now.)