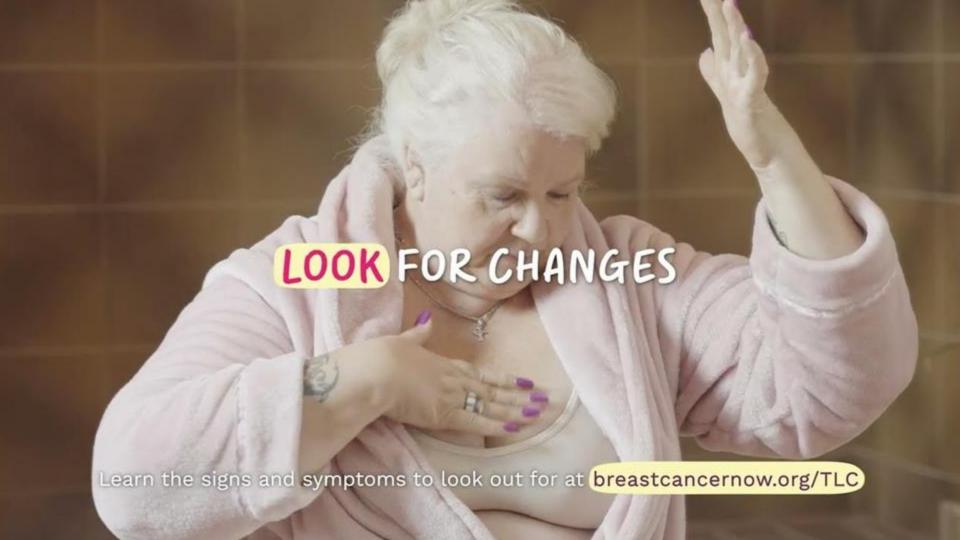

#### Being breast aware

All women should be breast aware. This means knowing how your breasts normally look and feel, and reporting any unusual changes to your doctor as soon as possible. We advise following the 'touch look check' (TLC) 3 simple steps:

- · TOUCH your breasts. Can you feel anything unusual?
- · LOOK for changes. Is there any change in shape or texture?
- · CHECK anything unusual with your doctor

(TLC information reproduced by permission of Breast Cancer Now.)